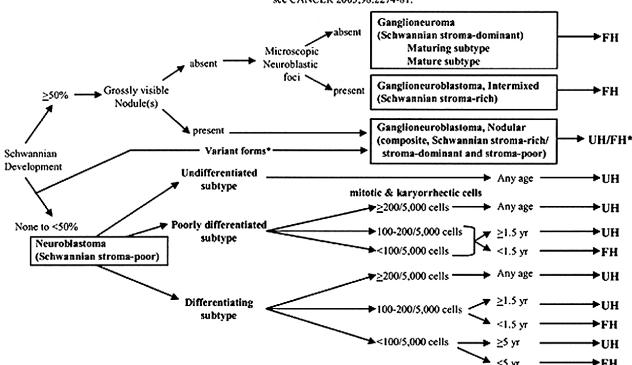

## Ganglioneuroma

Maturing: mixture of completely and incompletely mature ganglion cells

Mature: completely mature ganglion cells always covered with satellite cells

## Grade of neuroblastic differentiation

Undifferentiated: No neuropil, no differentiating neuroblasts (difficult to diagnose on H&E)

Poorly differentiated: < 5% differentiating neuroblasts Differentiating: > 5% differentiating neuroblasts

## Mitotic-karyorrhectic index

Low: <2% (<100/5,000 cells)
Intermediate: 2-4% (100-200/5,000 cells)
High: >4% (>200/5,000 cells)

## International Neuroblastoma Pathology Classification

FH: favorable histology

\*For variant forms and prognostic evaluation of "Ganglioneuroblastoma, Nodular", see CANCER 2003;98:2274-81.